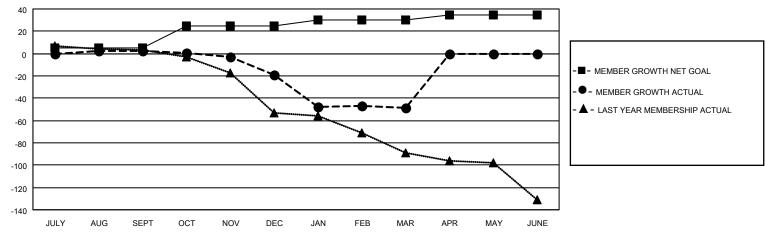

#### GOALS AND ACTUAL MEMBERS CUMULATIVE

| DROPPED CLUBS: 1 |    | 16 CLUBS OF 39 ADDED 1 OR MORE | GENDER DISTRIBUTION             |              |     |
|------------------|----|--------------------------------|---------------------------------|--------------|-----|
|                  |    | NEW MEMBERS                    | MALE                            | 842 (71.72%) |     |
|                  |    |                                | FEMALE                          | 332 (28.28%) |     |
| DROPPED MEMBERS  |    |                                |                                 | , ,          |     |
| DECEASED         | 20 | CLICK HERE FOR CUMULATIVE      | TOTAL FAMILY UNIT MEMBERS       |              | 257 |
| CLUB CANCELLED   | 0  | MEMBERSHIP DATA                |                                 |              |     |
| OTHER            | 69 |                                | FAMILY MEMBERS PAYING HALF DUES |              | 135 |
| TOTAL            | 89 |                                | DOES                            |              |     |